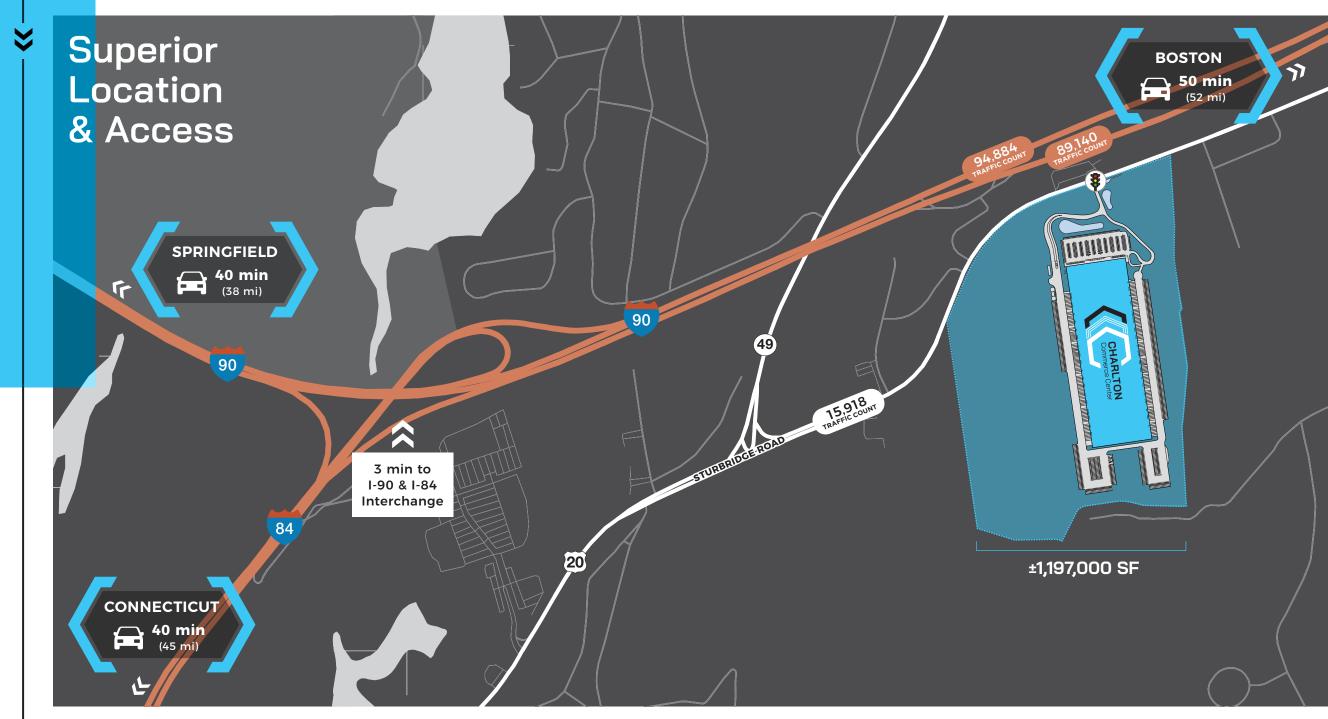

Situated on the CROSSROADS of New England's major THOROUGHFARES

WORCESTER is NE's 2<sup>ND</sup> LARGEST CITY behind Boston

Product coming to BOSTON from NY, NJ, PA, CT passes through CHARLTON on I-90

Labor From
Every
Direction