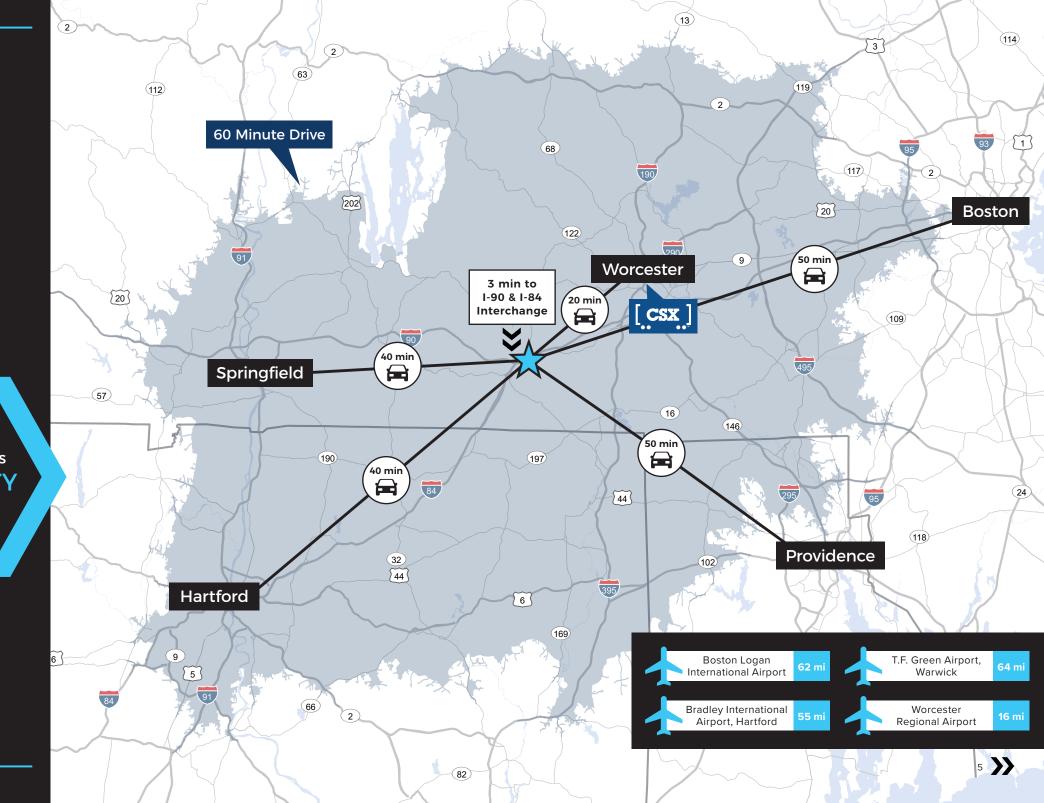

Situated on the CROSSROADS of New England's major THOROUGHFARES

WORCESTER is NE's 2<sup>ND</sup> LARGEST CITY behind Boston

Product coming to BOSTON from NY, NJ, PA, CT passes through CHARLTON on I-90

Labor From
Every
Direction