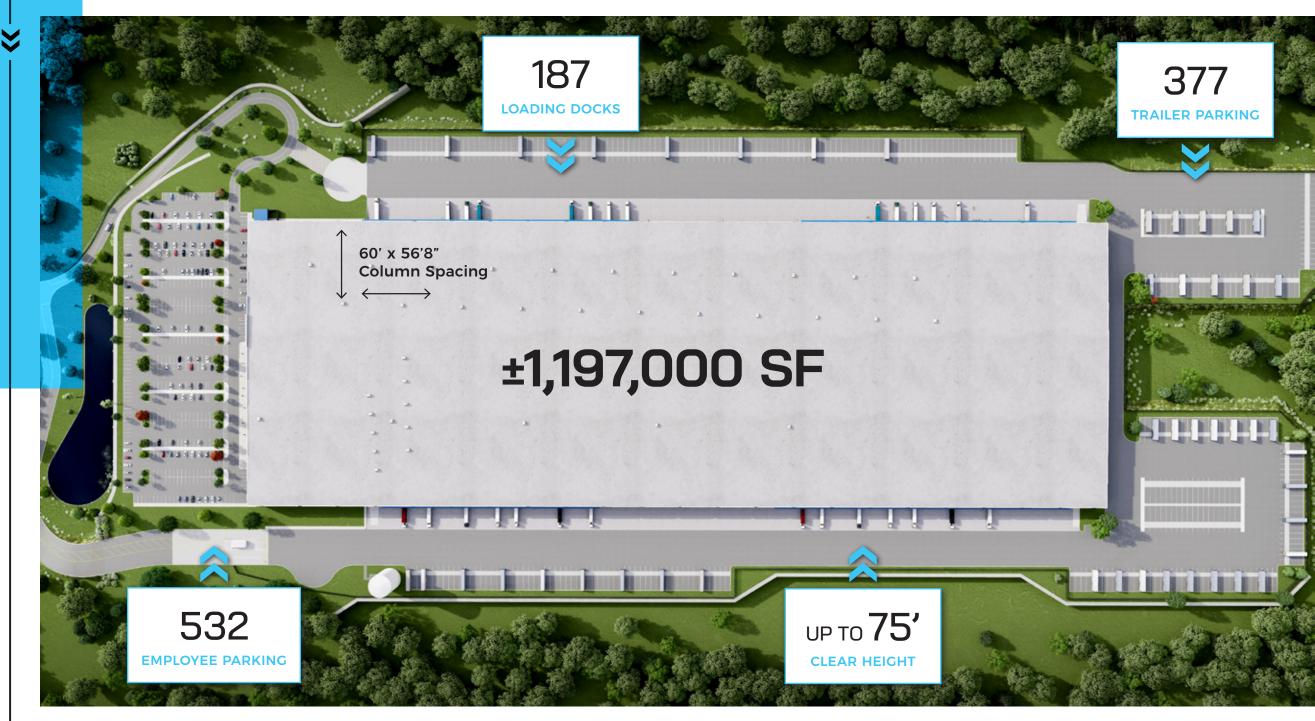

Situated on the CROSSROADS of New England's major THOROUGHFARES

WORCESTER is NE's 2<sup>ND</sup> LARGEST CITY behind Boston

Product coming to BOSTON from NY, NJ, PA, CT passes through CHARLTON on I-90



Labor From
Every
Direction



## 9,000+ TARGET WAREHOUSING WORKERS

Within 30 Minute Drive







TONY COSKREN 617.863.8536 tony.coskren@nmrk.com

BRIAN PINCH 617.863.8538 brian.pinch@nmrk.com

RICK SCHUHWERK 617.863.8533 rick.schuhwerk@nmrk.com

ED JAROSZ 617.863.8529 ed.jarosz@nmrk.com

ALLIE PERCOCO 617.863.8624 allie.percoco@nmrk.com

MICHAEL MALINCONICO 617.863.8428 michael.malinconico@nmrk.com



NEWMARK

Procuring broker shall only be entitled to a commission, calculated in accordance with the rates approved by our principal only if such procuring broker executes a brokera